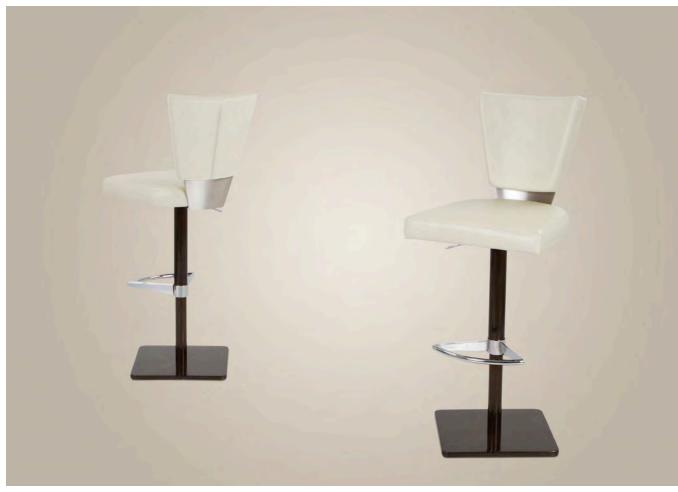

## SPECIFICATIONS

Sitting Pretty redefined! Monroe's subtlety captures a vintage profile and updates it with modern materials. Enjoy the best of both worlds with this timeless design. A Champagne—plated accent dramatically supports and flexes with the plush contoured back enhancing the Monroe's ultimate comfort. The polished chrome footrest attached to the durable powder-coat frame adds drama and function to the Monroe barstool. Adjust the seat height between counter or bar heights with the hydraulic gas-lift. It is easy! The Monroe barstool is available in various durable powder-coat finishes. Be sure to check-out all our fabric choices! Let the party begin!

4004B HYDRAULIC BARSTOOL 21d x 18.75w x 46h