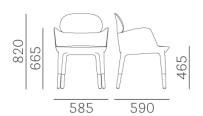

## ESTER 690

DESIGN: PATRICK JOUIN

Ester armchair is a mix of elegance, ergonomics and functionality. The attention to details is everywhere. The result is a precious monolith made of leather complemented by refined die-casted aluminum legs. Seat made of polyurethane foam with elastic belts on a steel structure, die-casted aluminum legs.

Finishes: upholstery in real leather or fabric satin aluminum legs, brushed bronze, antique brass or titanium colour.

INFORMATION REQUEST

360° | Gallery

4/25/2019

Chair ESTER 690

LEGS FINISHES

FABRICS (VIEW LEGEND FINISHES)