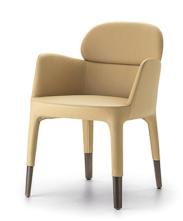

## ESTER 690

DESIGN: PATRICK JOUIN

Ester armchair is a mix of elegance, ergonomics and functionality. The attention to details is everywhere. The result is a precious monolith made of leather complemented by refined die-casted aluminum legs. Seat made of polyurethane foam with elastic belts on a steel structure, die-casted aluminum legs.

Finishes: upholstery in real leather or fabric satin aluminum legs, brushed bronze, antique brass or titanium colour.

INFORMATION REQUEST

360° | Gallery

4/25/2019

Chair ESTER 690

LEGS FINISHES

FABRICS (VIEW LEGEND FINISHES)