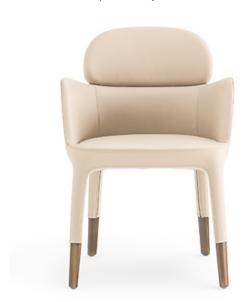

## ESTER 690

DESIGN: PATRICK JOUIN

Ester armchair is a mix of elegance, ergonomics and functionality. The attention to details is everywhere. The result is a precious monolith made of leather complemented by refined die-casted aluminum legs. Seat made of polyurethane foam with elastic belts on a steel structure, die-casted aluminum legs.

Finishes: upholstery in real leather or fabric satin aluminum legs, brushed bronze, antique brass or titanium colour.

INFORMATION REQUEST

360° | Gallery

4/25/2019

Chair ESTER 690

LEGS FINISHES

FABRICS (VIEW LEGEND FINISHES)